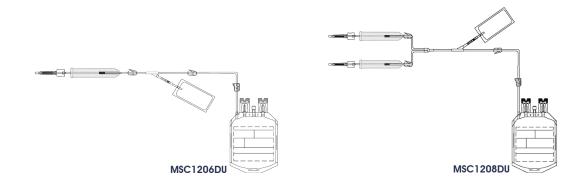

The collection bags are sterile in the internal overwrap and suitable for vaginal births and caesarean section deliveries in operating theaters.

- Red permanent clamp
- Approximative volume indication printed in the bag
- 12-gauge needle with moulded hub and a clear mark to guide the bevel orientation
- Needle protector (Secuvam™)
- 21 mL of Citrate Phosphate Dextrose (CPD) anticoagulant solution
- Additional rinsing bag with 8 mL of CPD anticoagulant solution
- Optional second collection line
- Optional rinsing bag

#### **C**€<sub>0459</sub>

| Reference | Collection<br>volume (mL)                                                                                                   | Anticoagulant solution (mL)                                                 | Needle<br>size                            | Collection<br>lines | Shelf<br>life | Port configuration                 | Packaging                                                                                                                                                  | Dimensions<br>(mm)                    |
|-----------|-----------------------------------------------------------------------------------------------------------------------------|-----------------------------------------------------------------------------|-------------------------------------------|---------------------|---------------|------------------------------------|------------------------------------------------------------------------------------------------------------------------------------------------------------|---------------------------------------|
| MSC1200PU | 200 mL when the additionnal 8 mL of CPD* have been transferred from the rinsing bag to the collection bag                   | 21 mL CPD* in<br>the collection<br>bag + 8 mL<br>CPD* in the<br>rinsing bag | in on | 1                   | 2<br>years    | 1 outlet port<br>1 injection site  | Double packaging: Peelable transparent sachet and aluminium sachet  Device within the internal overwrap is sterile and intended for use in a sterile field | Bag size:<br>125 x 100                |
| MSC1210PU |                                                                                                                             |                                                                             |                                           | 2                   |               |                                    |                                                                                                                                                            | mm Packaging size: 240 x 240 mm       |
| MSC1230PU | 150 mL                                                                                                                      | 21 mL CPD* in<br>the collection<br>bag                                      |                                           |                     |               |                                    |                                                                                                                                                            |                                       |
| MSC1206DU | 200 mL when the<br>additionnal 8 mL<br>of CPD* have<br>been transferred<br>from the rinsing<br>bag to the<br>collection bag | 21 mL CPD* in<br>the collection<br>bag + 8 mL<br>CPD* in the<br>rinsing bag |                                           |                     |               | 2 outlet ports<br>1 injection site |                                                                                                                                                            | Bag size:<br>152 x 118<br>mm          |
| MSC128DU  |                                                                                                                             |                                                                             |                                           | 2                   |               |                                    |                                                                                                                                                            | Packaging<br>size:<br>210 x 450<br>mm |