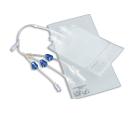

#### Effective and Safe Cord Blood Collection for Vaginal Births and Caesarean Section Deliveries

Maco Pharma collection bags are specifically designed for the collection of human umbilical cord blood.

The collection bags are sterile in the internal overwrap and suitable for vaginal births and caesarean section deliveries in operating theaters.

- Red permanent clamp
- Approximative volume indication printed in the bag
- 12-gauge needle with moulded hub and a clear mark to guide the bevel orientation
- Needle protector (Secuvam™)
- 21 mL of Citrate Phosphate Dextrose (CPD) anticoagulant solution
- Additional rinsing bag with 8 mL of CPD anticoagulant solution
- Optional second collection line
- Optional rinsing bag