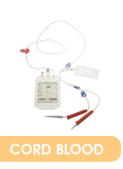

#### Effective and Safe Cord Blood Collection for Vaginal Births and Caesarean Section Deliveries

Maco Pharma collection bags are specifically designed for the collection of human umbilical cord blood.

The collection bags are sterile in the internal overwrap and suitable for vaginal births and caesarean section deliveries in operating theaters.

- Red permanent clamp
- Approximative volume indication printed in the bag
- 12-gauge needle with moulded hub and a clear mark to guide the bevel orientation
- Needle protector (Secuvam™)
- 21 mL of Citrate Phosphate Dextrose (CPD) anticoagulant solution
- Additional rinsing bag with 8 mL of CPD anticoagulant solution
- Optional second collection line
- Optional rinsing bag

#### **C**€<sub>0459</sub>

| Reference | Collection<br>volume (mL)                                                                                                   | Anticoagulant solution (mL)                                                 | Needle<br>size                            | Collection<br>lines | Shelf<br>life | Port configuration                 | Packaging                                                                                                                                                  | Dimensions<br>(mm)                    |
|-----------|-----------------------------------------------------------------------------------------------------------------------------|-----------------------------------------------------------------------------|-------------------------------------------|---------------------|---------------|------------------------------------|------------------------------------------------------------------------------------------------------------------------------------------------------------|---------------------------------------|
| MSC1200PU | 200 mL when the additionnal 8 mL of CPD* have been transferred from the rinsing bag to the collection bag                   | 21 mL CPD* in<br>the collection<br>bag + 8 mL<br>CPD* in the<br>rinsing bag | in on | 1                   | 2<br>years    | 1 outlet port<br>1 injection site  | Double packaging: Peelable transparent sachet and aluminium sachet  Device within the internal overwrap is sterile and intended for use in a sterile field | Bag size:<br>125 x 100                |
| MSC1210PU |                                                                                                                             |                                                                             |                                           | 2                   |               |                                    |                                                                                                                                                            | mm Packaging size: 240 x 240 mm       |
| MSC1230PU | 150 mL                                                                                                                      | 21 mL CPD* in<br>the collection<br>bag                                      |                                           |                     |               |                                    |                                                                                                                                                            |                                       |
| MSC1206DU | 200 mL when the<br>additionnal 8 mL<br>of CPD* have<br>been transferred<br>from the rinsing<br>bag to the<br>collection bag | 21 mL CPD* in<br>the collection<br>bag + 8 mL<br>CPD* in the<br>rinsing bag |                                           |                     |               | 2 outlet ports<br>1 injection site |                                                                                                                                                            | Bag size:<br>152 x 118<br>mm          |
| MSC128DU  |                                                                                                                             |                                                                             |                                           | 2                   |               |                                    |                                                                                                                                                            | Packaging<br>size:<br>210 x 450<br>mm |