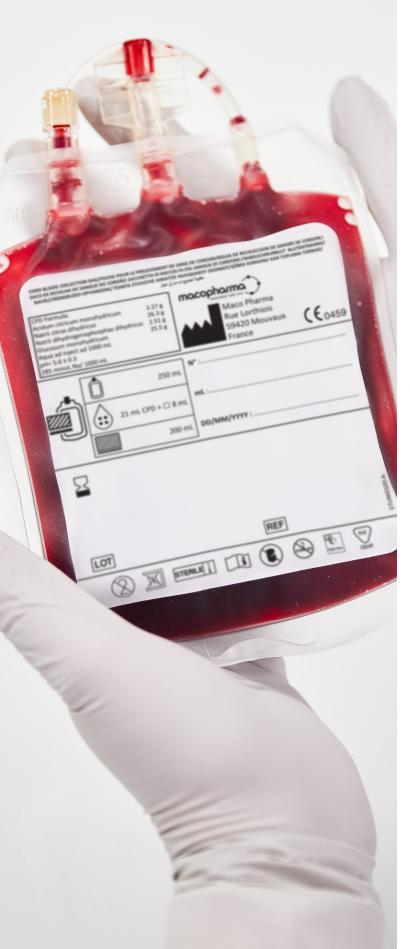

#### Effective and Safe Cord Blood Collection for Vaginal Births and Caesarean Section Deliveries

Maco Pharma collection bags are specifically designed for the collection of human umbilical cord blood.

The collection bags are sterile in the internal overwrap and suitable for vaginal births and caesarean section deliveries in operating theaters.

- Red permanent clamp
- Approximative volume indication printed in the bag
- 12-gauge needle with moulded hub and a clear mark to guide the bevel orientation
- Needle protector (Secuvam™)
- 21 mL of Citrate Phosphate Dextrose (CPD) anticoagulant solution
- Additional rinsing bag with 8 mL of CPD anticoagulant solution
- Optional second collection line
- Optional rinsing bag

#### **C**€<sub>0459</sub>

| Reference | Collection<br>volume (mL)                                                                                                   | Anticoagulant solution (mL)                                                 | Needle<br>size                            | Collection<br>lines | Shelf<br>life | Port configuration                 | Packaging                                                                                                                                                  | Dimensions<br>(mm)                    |
|-----------|-----------------------------------------------------------------------------------------------------------------------------|-----------------------------------------------------------------------------|-------------------------------------------|---------------------|---------------|------------------------------------|------------------------------------------------------------------------------------------------------------------------------------------------------------|---------------------------------------|
| MSC1200PU | 200 mL when the additionnal 8 mL of CPD* have been transferred from the rinsing bag to the collection bag                   | 21 mL CPD* in<br>the collection<br>bag + 8 mL<br>CPD* in the<br>rinsing bag | in on | 1                   | 2<br>years    | 1 outlet port<br>1 injection site  | Double packaging: Peelable transparent sachet and aluminium sachet  Device within the internal overwrap is sterile and intended for use in a sterile field | Bag size:<br>125 x 100                |
| MSC1210PU |                                                                                                                             |                                                                             |                                           | 2                   |               |                                    |                                                                                                                                                            | mm Packaging size: 240 x 240 mm       |
| MSC1230PU | 150 mL                                                                                                                      | 21 mL CPD* in<br>the collection<br>bag                                      |                                           |                     |               |                                    |                                                                                                                                                            |                                       |
| MSC1206DU | 200 mL when the<br>additionnal 8 mL<br>of CPD* have<br>been transferred<br>from the rinsing<br>bag to the<br>collection bag | 21 mL CPD* in<br>the collection<br>bag + 8 mL<br>CPD* in the<br>rinsing bag |                                           |                     |               | 2 outlet ports<br>1 injection site |                                                                                                                                                            | Bag size:<br>152 x 118<br>mm          |
| MSC128DU  |                                                                                                                             |                                                                             |                                           | 2                   |               |                                    |                                                                                                                                                            | Packaging<br>size:<br>210 x 450<br>mm |