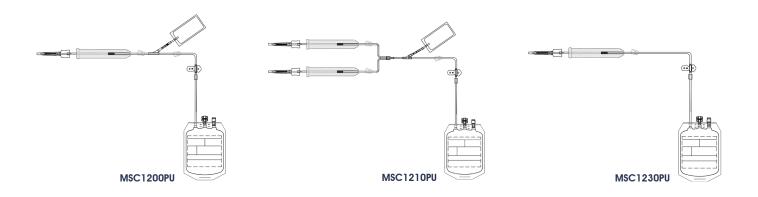

The collection bags are sterile in the internal overwrap and suitable for vaginal births and caesarean section deliveries in operating theaters.

- Red permanent clamp
- Approximative volume indication printed in the bag
- 12-gauge needle with moulded hub and a clear mark to guide the bevel orientation
- Needle protector (Secuvam™)
- 21 mL of Citrate Phosphate Dextrose (CPD) anticoagulant solution
- Additional rinsing bag with 8 mL of CPD anticoagulant solution
- Optional second collection line
- Optional rinsing bag

#### **C**€<sub>0459</sub>

| Reference | Collection<br>volume (mL)                                                                                                   | Anticoagulant solution (mL)                                                 | Needle<br>size                            | Collection<br>lines | Shelf<br>life | Port configuration                 | Packaging                                                                                                                                                  | Dimensions<br>(mm)                    |
|-----------|-----------------------------------------------------------------------------------------------------------------------------|-----------------------------------------------------------------------------|-------------------------------------------|---------------------|---------------|------------------------------------|------------------------------------------------------------------------------------------------------------------------------------------------------------|---------------------------------------|
| MSC1200PU | 200 mL when the additionnal 8 mL of CPD* have been transferred from the rinsing bag to the collection bag                   | 21 mL CPD* in<br>the collection<br>bag + 8 mL<br>CPD* in the<br>rinsing bag | in on | 1                   | 2<br>years    | 1 outlet port<br>1 injection site  | Double packaging: Peelable transparent sachet and aluminium sachet  Device within the internal overwrap is sterile and intended for use in a sterile field | Bag size:<br>125 x 100                |
| MSC1210PU |                                                                                                                             |                                                                             |                                           | 2                   |               |                                    |                                                                                                                                                            | mm Packaging size: 240 x 240 mm       |
| MSC1230PU | 150 mL                                                                                                                      | 21 mL CPD* in<br>the collection<br>bag                                      |                                           |                     |               |                                    |                                                                                                                                                            |                                       |
| MSC1206DU | 200 mL when the<br>additionnal 8 mL<br>of CPD* have<br>been transferred<br>from the rinsing<br>bag to the<br>collection bag | 21 mL CPD* in<br>the collection<br>bag + 8 mL<br>CPD* in the<br>rinsing bag |                                           |                     |               | 2 outlet ports<br>1 injection site |                                                                                                                                                            | Bag size:<br>152 x 118<br>mm          |
| MSC128DU  |                                                                                                                             |                                                                             |                                           | 2                   |               |                                    |                                                                                                                                                            | Packaging<br>size:<br>210 x 450<br>mm |