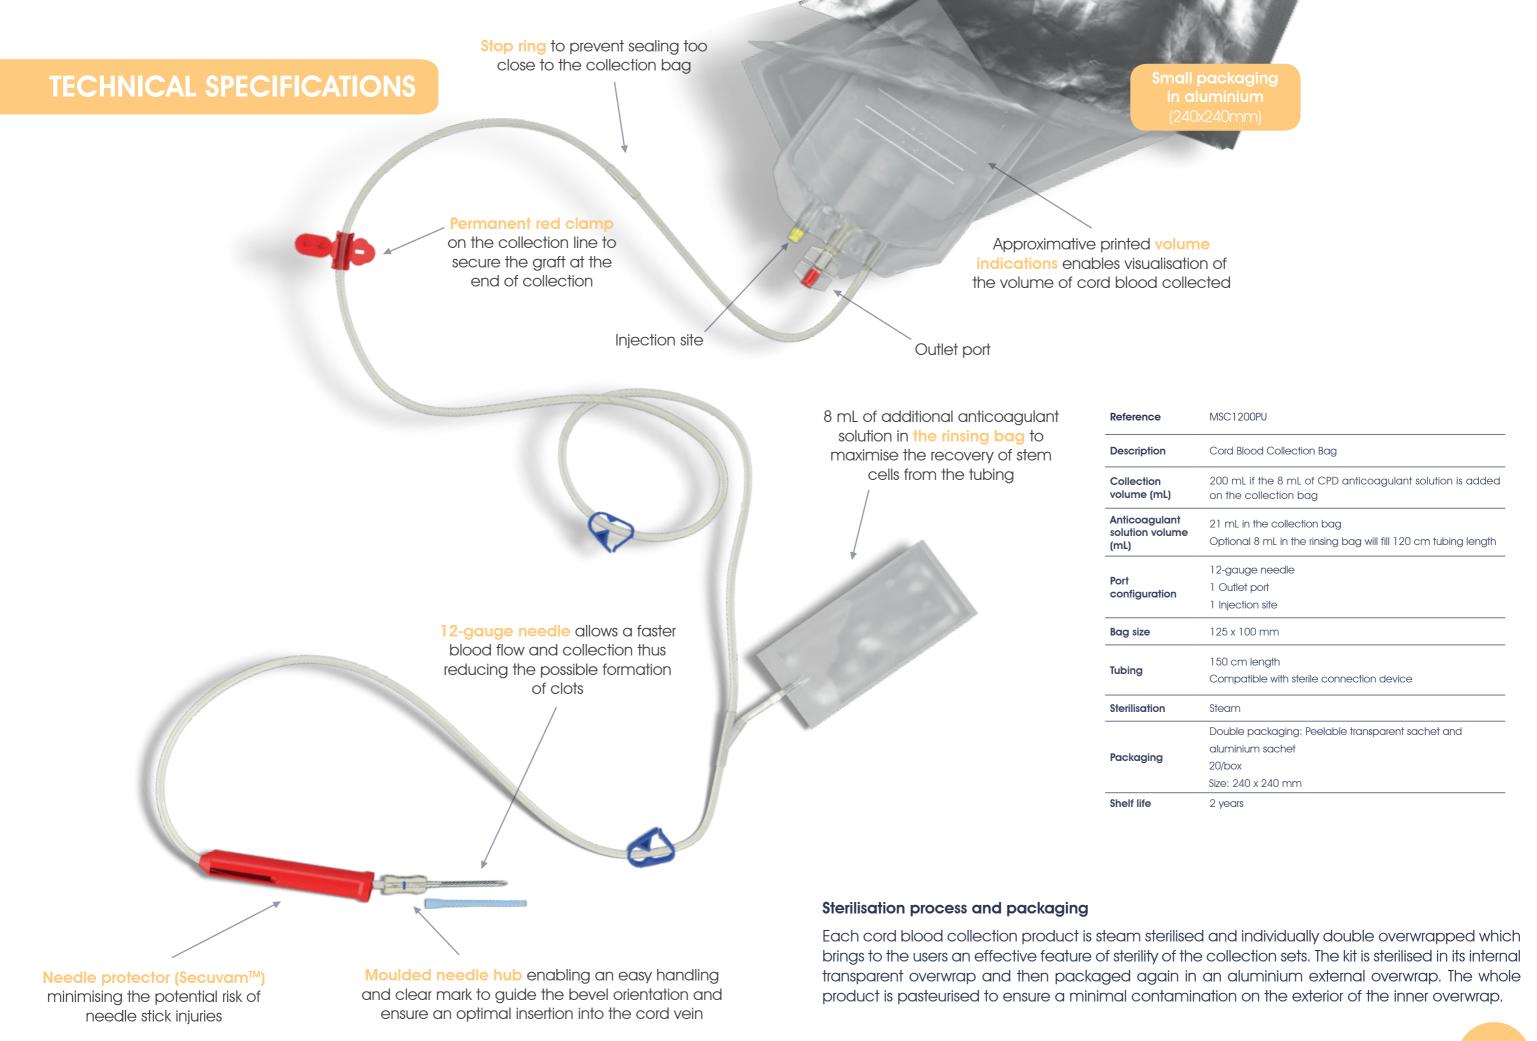

The collection bags are sterile in the internal overwrap and suitable for vaginal births and caesarean section deliveries in operating theaters.

- Red permanent clamp
- Approximative volume indication printed in the bag
- 12-gauge needle with moulded hub and a clear mark to guide the bevel orientation
- Needle protector (Secuvam™)
- 21 mL of Citrate Phosphate Dextrose (CPD) anticoagulant solution
- Additional rinsing bag with 8 mL of CPD anticoagulant solution
- Optional second collection line
- Optional rinsing bag

#### **C**€<sub>0459</sub>

| Reference | Collection<br>volume (mL)                                                                                                   | Anticoagulant solution (mL)                                                 | Needle<br>size                            | Collection<br>lines | Shelf<br>life | Port configuration                 | Packaging                                                                                                                                                  | Dimensions<br>(mm)                    |
|-----------|-----------------------------------------------------------------------------------------------------------------------------|-----------------------------------------------------------------------------|-------------------------------------------|---------------------|---------------|------------------------------------|------------------------------------------------------------------------------------------------------------------------------------------------------------|---------------------------------------|
| MSC1200PU | 200 mL when the additionnal 8 mL of CPD* have been transferred from the rinsing bag to the collection bag                   | 21 mL CPD* in<br>the collection<br>bag + 8 mL<br>CPD* in the<br>rinsing bag | in on | 1                   | 2<br>years    | 1 outlet port<br>1 injection site  | Double packaging: Peelable transparent sachet and aluminium sachet  Device within the internal overwrap is sterile and intended for use in a sterile field | Bag size:<br>125 x 100                |
| MSC1210PU |                                                                                                                             |                                                                             |                                           | 2                   |               |                                    |                                                                                                                                                            | mm Packaging size: 240 x 240 mm       |
| MSC1230PU | 150 mL                                                                                                                      | 21 mL CPD* in<br>the collection<br>bag                                      |                                           |                     |               |                                    |                                                                                                                                                            |                                       |
| MSC1206DU | 200 mL when the<br>additionnal 8 mL<br>of CPD* have<br>been transferred<br>from the rinsing<br>bag to the<br>collection bag | 21 mL CPD* in<br>the collection<br>bag + 8 mL<br>CPD* in the<br>rinsing bag |                                           |                     |               | 2 outlet ports<br>1 injection site |                                                                                                                                                            | Bag size:<br>152 x 118<br>mm          |
| MSC128DU  |                                                                                                                             |                                                                             |                                           | 2                   |               |                                    |                                                                                                                                                            | Packaging<br>size:<br>210 x 450<br>mm |

\*CPD : Citrate Phosphate Dextrose

Collection

**PHOTOPHERESIS** 

**BIO BANKING** 